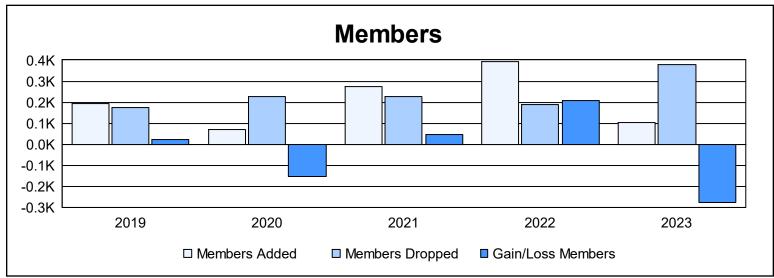

District F 2

As of June 2023 Cumulative

| Year      | New<br>Clubs | Dropped<br>Clubs | Gain/<br>Loss<br>Clubs | New<br>Members | Charter<br>Members | Reinstate<br>Members | Transfer<br>Members | Total<br>Member<br>Added | Total<br>Members<br>Dropped | Gain/<br>Loss<br>Members |
|-----------|--------------|------------------|------------------------|----------------|--------------------|----------------------|---------------------|--------------------------|-----------------------------|--------------------------|
| 2018-2019 | 4            | 1                | 3                      | 84             | 104                | 5                    | 2                   | 195                      | 173                         | 22                       |
| 2019-2020 | 0            | 3                | -3                     | 52             | 0                  | 15                   | 5                   | 72                       | 227                         | -155                     |
| 2020-2021 | 2            | 2                | 0                      | 183            | 51                 | 38                   | 3                   | 275                      | 228                         | 47                       |
| 2021-2022 | 3            | 1                | 2                      | 173            | 178                | 39                   | 5                   | 395                      | 187                         | 208                      |
| 2022-2023 | 0            | 7                | -7                     | 94             | 3                  | 3                    | 3                   | 103                      | 379                         | -276                     |
| Average   | 2            | 3                | -1                     | 117            | 67                 | 20                   | 4                   | 208                      | 239                         | -31                      |