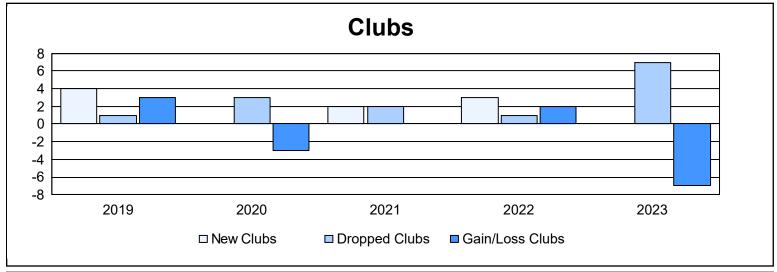

District F 2

As of June 2023 Cumulative

| Year      | New<br>Clubs | Dropped<br>Clubs | Gain/<br>Loss<br>Clubs | New<br>Members | Charter<br>Members | Reinstate<br>Members | Transfer<br>Members | Total<br>Member<br>Added | Total<br>Members<br>Dropped | Gain/<br>Loss<br>Members |
|-----------|--------------|------------------|------------------------|----------------|--------------------|----------------------|---------------------|--------------------------|-----------------------------|--------------------------|
| 2018-2019 | 4            | 1                | 3                      | 84             | 104                | 5                    | 2                   | 195                      | 173                         | 22                       |
| 2019-2020 | 0            | 3                | -3                     | 52             | 0                  | 15                   | 5                   | 72                       | 227                         | -155                     |
| 2020-2021 | 2            | 2                | 0                      | 183            | 51                 | 38                   | 3                   | 275                      | 228                         | 47                       |
| 2021-2022 | 3            | 1                | 2                      | 173            | 178                | 39                   | 5                   | 395                      | 187                         | 208                      |
| 2022-2023 | 0            | 7                | -7                     | 94             | 3                  | 3                    | 3                   | 103                      | 379                         | -276                     |
| Average   | 2            | 3                | -1                     | 117            | 67                 | 20                   | 4                   | 208                      | 239                         | -31                      |